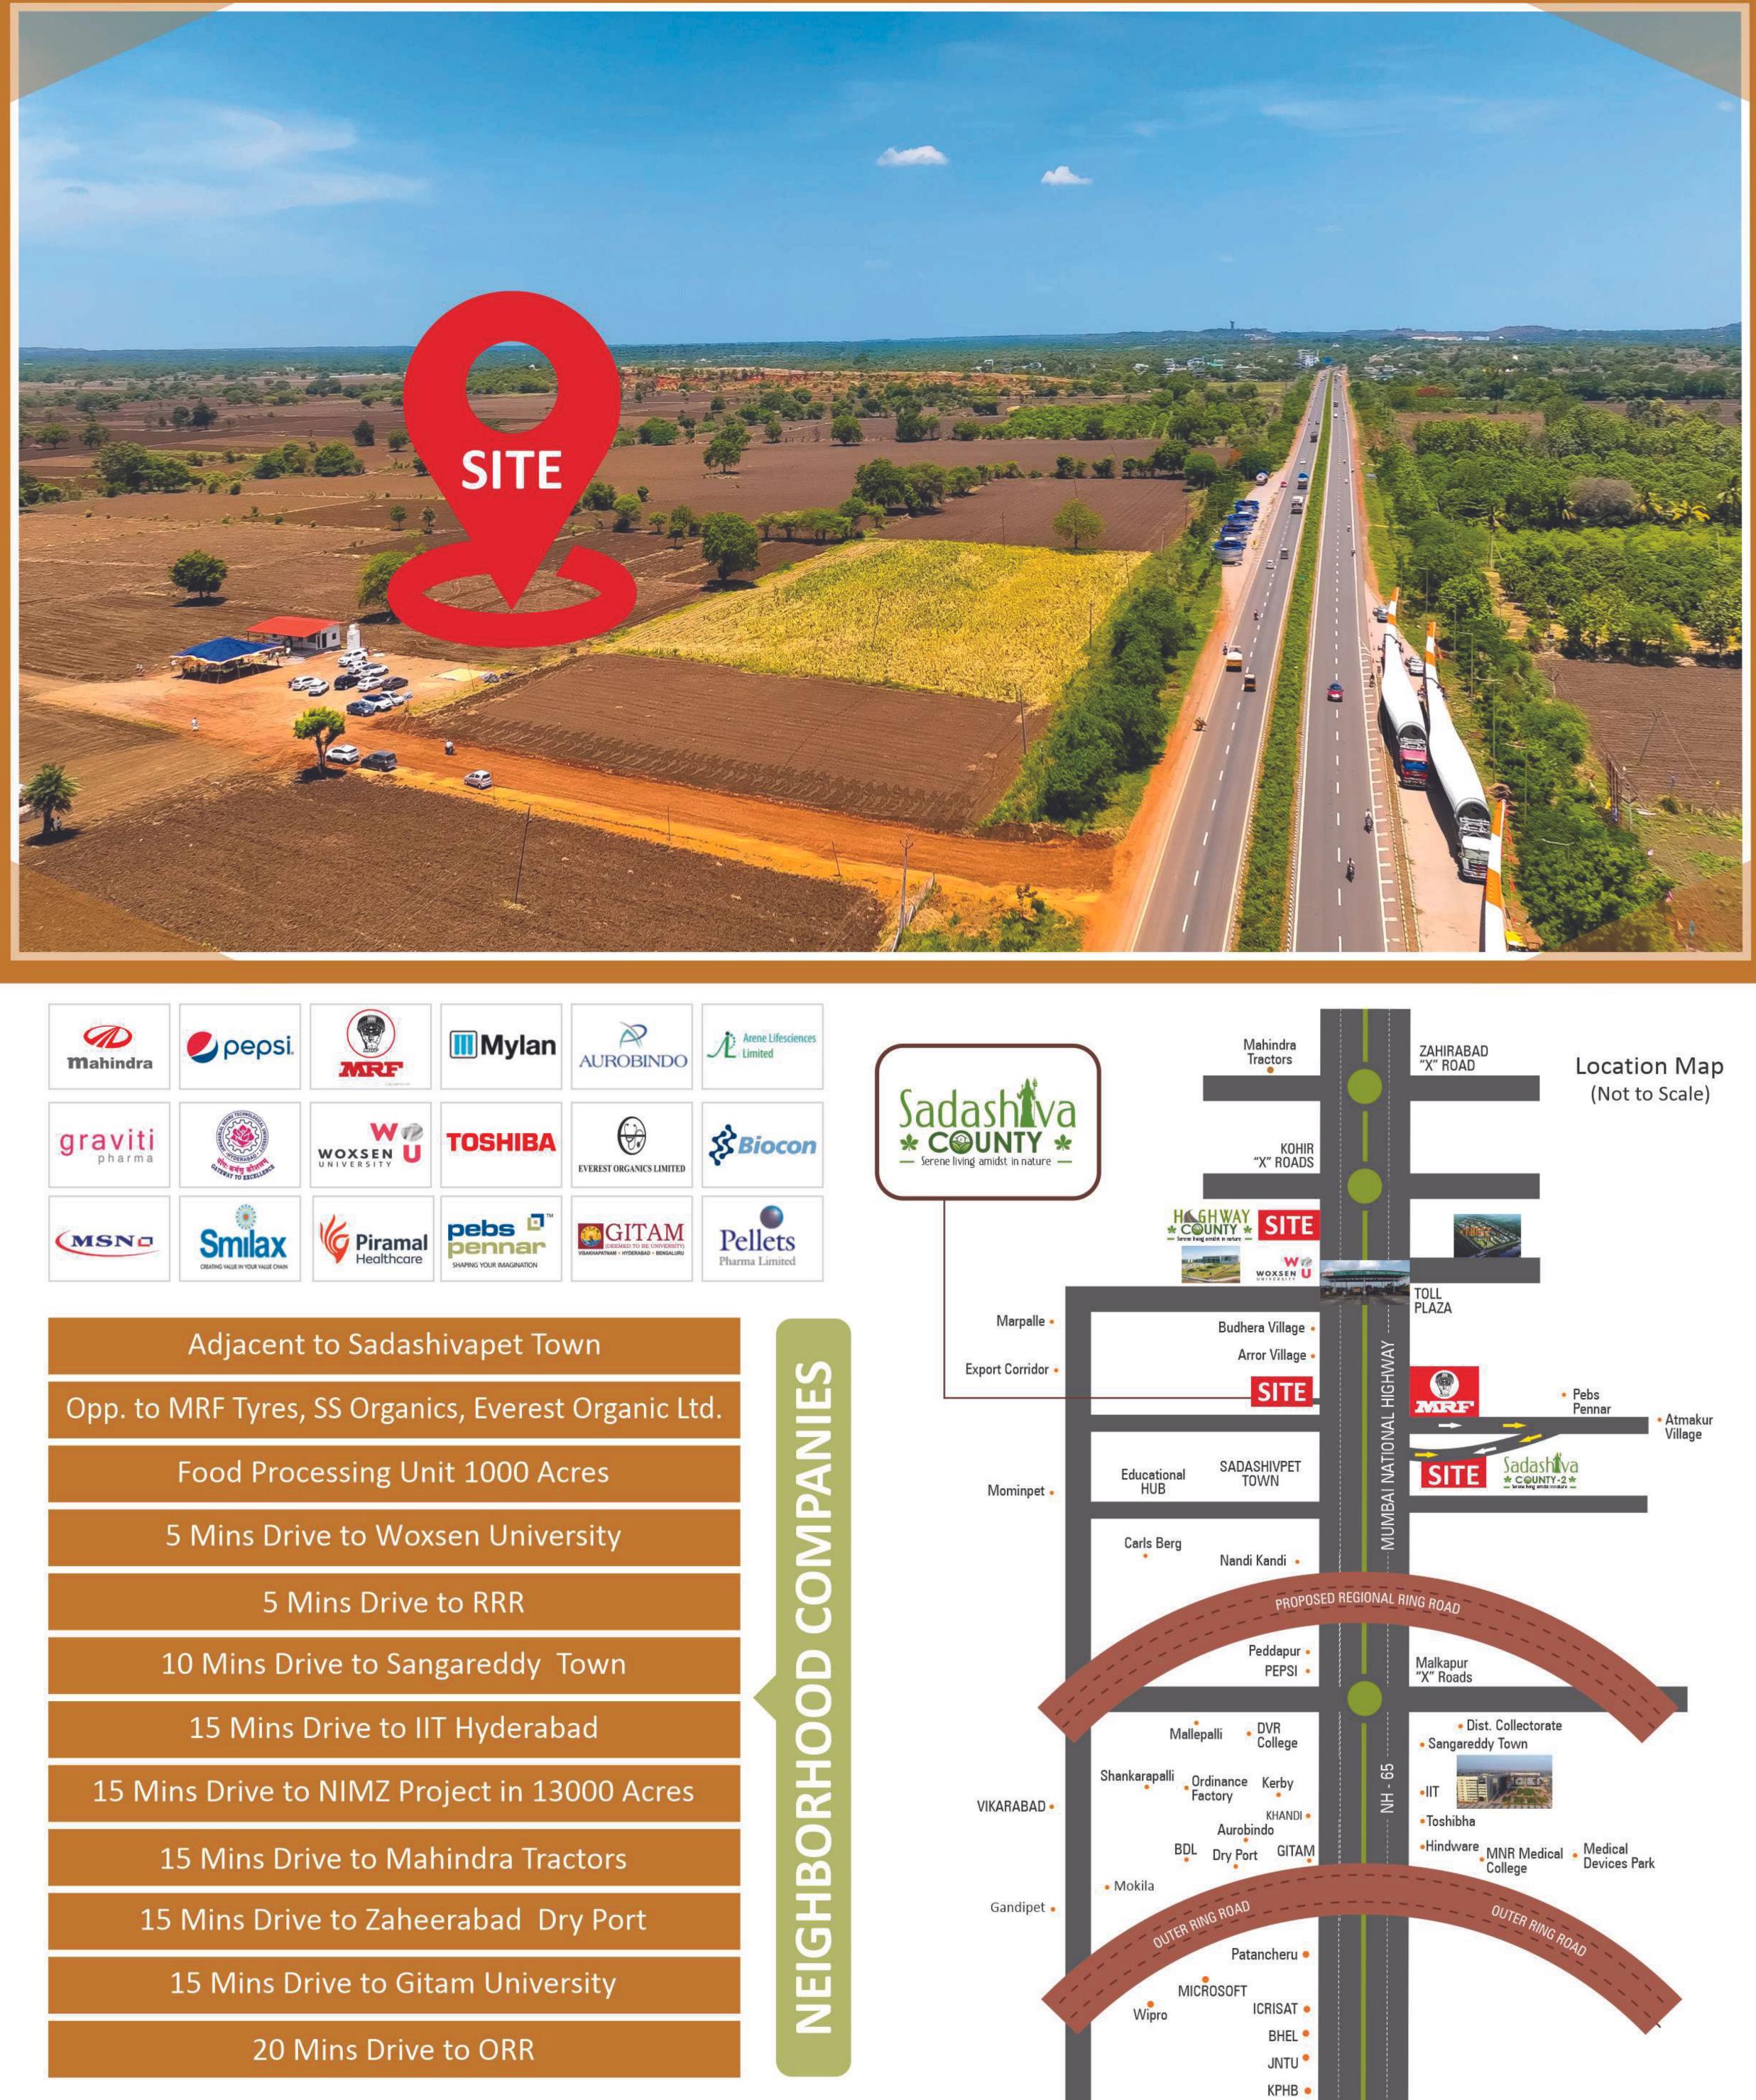

# @ MUMBAI HIGHWAY FACING, SADASHIVPET.

WHY INVEST IN SADASHIVA COUNTY

PERFECT LOCATION FOR RIGHT INVESTMENT

FIRST CLASS GATED COMMUNITY

KIDS PARKS & ELDERS PARKS

LOW INVESTMENT -HIGH RETURNS

SMART SOCIETY FOR SMART PEOPLE

ADVANCE SECURITY SYSTEM

JOGGING TRACK & OUT DOOR GYM

CLEAR TITLE & IMMEDIATE REGISTRATION