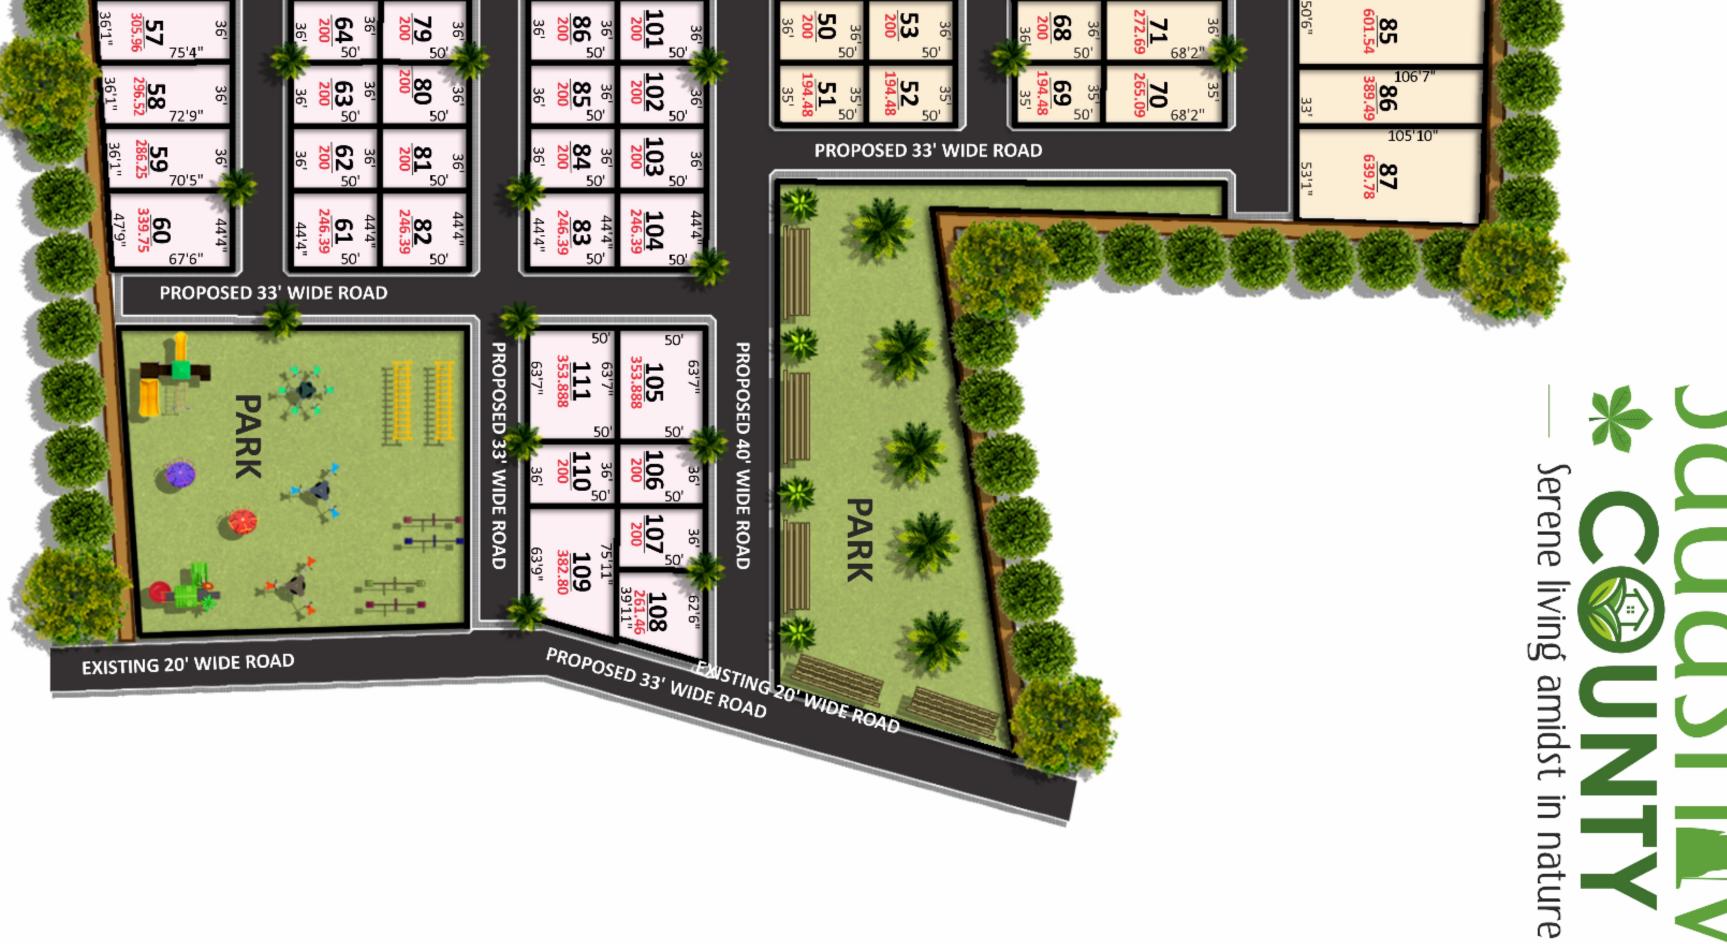

# T.L.P. No. 10/2024/H

|                                                                                                                                                                                                                                                                                                                                                                                                                                                                                                                                                                                                                                                                                                                                                                                                                                                                                                                                                                                                                                                                                                                                                                                                                                                                                                                                                                                                                                                                                                                                                                                                                                                                                                                                                                                                                                                                                                                                                                                                                                                                                                                                |                                                                                 | CONTRACT AND                                            |                        | E0'6"                                        | 22'11" 27'4"                       | COLUMN THE        | 50'1"<br><mark>ω</mark> σ                                                | 50'1"<br>ພ. ຫ            |              | ရ  N က ရ                                                     | <b>22</b><br>68'2                    |                        | 9.33 <b>1</b> 50'                         | <b>₽</b><br>78'11"                    | 1 mil                |  |
|--------------------------------------------------------------------------------------------------------------------------------------------------------------------------------------------------------------------------------------------------------------------------------------------------------------------------------------------------------------------------------------------------------------------------------------------------------------------------------------------------------------------------------------------------------------------------------------------------------------------------------------------------------------------------------------------------------------------------------------------------------------------------------------------------------------------------------------------------------------------------------------------------------------------------------------------------------------------------------------------------------------------------------------------------------------------------------------------------------------------------------------------------------------------------------------------------------------------------------------------------------------------------------------------------------------------------------------------------------------------------------------------------------------------------------------------------------------------------------------------------------------------------------------------------------------------------------------------------------------------------------------------------------------------------------------------------------------------------------------------------------------------------------------------------------------------------------------------------------------------------------------------------------------------------------------------------------------------------------------------------------------------------------------------------------------------------------------------------------------------------------|---------------------------------------------------------------------------------|---------------------------------------------------------|------------------------|----------------------------------------------|------------------------------------|-------------------|--------------------------------------------------------------------------|--------------------------|--------------|--------------------------------------------------------------|--------------------------------------|------------------------|-------------------------------------------|---------------------------------------|----------------------|--|
|                                                                                                                                                                                                                                                                                                                                                                                                                                                                                                                                                                                                                                                                                                                                                                                                                                                                                                                                                                                                                                                                                                                                                                                                                                                                                                                                                                                                                                                                                                                                                                                                                                                                                                                                                                                                                                                                                                                                                                                                                                                                                                                                |                                                                                 | 72'3"<br>72'3"<br>71'2"<br>515.06<br>61'4"              | 7                      | 46'10"<br>5<br><b>40</b><br>240.58<br>39'10" | 51'9"<br><b>21</b><br>276.34       |                   | 57'10"<br><b>20</b><br>311.82<br>54'5"                                   | 61'2"<br>1<br>330.38     | è            | <b>33</b><br>200<br>50'<br>50'<br>50'                        | 272.69<br>68'2"                      | Ş.                     | 36 <sup>-</sup><br>36 <sup>-</sup><br>50' | 306.76<br>74'6"                       | 363                  |  |
|                                                                                                                                                                                                                                                                                                                                                                                                                                                                                                                                                                                                                                                                                                                                                                                                                                                                                                                                                                                                                                                                                                                                                                                                                                                                                                                                                                                                                                                                                                                                                                                                                                                                                                                                                                                                                                                                                                                                                                                                                                                                                                                                |                                                                                 | 68'3"                                                   |                        | 36'<br>39<br>50'                             | 200 <sup>36'</sup><br>50'          |                   | 200<br>36'<br>30'<br>36'                                                 | 200<br>50'               |              | <b>3</b> 6'<br><b>34</b><br>36'                              | 272.69<br>68'2"                      | è                      | 36'<br>36'<br>50'                         | <b>3</b><br>70'1"                     | 36'7"                |  |
|                                                                                                                                                                                                                                                                                                                                                                                                                                                                                                                                                                                                                                                                                                                                                                                                                                                                                                                                                                                                                                                                                                                                                                                                                                                                                                                                                                                                                                                                                                                                                                                                                                                                                                                                                                                                                                                                                                                                                                                                                                                                                                                                |                                                                                 | <b>42</b><br>36'1"                                      | PR                     | 36 <sup>36</sup><br>200                      | 23<br>50 <sup>361</sup>            | PROPOSED          | 36'<br>18<br>50'<br>36'                                                  | <mark>80</mark><br>50'   | PROPOSED 33' | 36 <sup>1</sup><br>36 <sup>1</sup><br>50 <sup>1</sup>        | 25<br>68'2"                          | ۲<br>ج                 | 36'<br>36'<br>36'                         | <b>4</b><br>65'8"                     |                      |  |
|                                                                                                                                                                                                                                                                                                                                                                                                                                                                                                                                                                                                                                                                                                                                                                                                                                                                                                                                                                                                                                                                                                                                                                                                                                                                                                                                                                                                                                                                                                                                                                                                                                                                                                                                                                                                                                                                                                                                                                                                                                                                                                                                |                                                                                 | <b>43</b><br>64'6"                                      | PROPOSED 33' WIDE ROAD | 36 <sup>'</sup><br>37'<br>50'                | 24<br>50'                          |                   | 36'<br>17<br>36'                                                         | <b>20</b><br>50'         |              | <b>36</b><br>36'<br>50'                                      | 26<br>57<br>272.69                   | ROPOS                  | 36'<br>200<br>36'                         | <mark>کی میں 253.64</mark><br>61'3" - |                      |  |
|                                                                                                                                                                                                                                                                                                                                                                                                                                                                                                                                                                                                                                                                                                                                                                                                                                                                                                                                                                                                                                                                                                                                                                                                                                                                                                                                                                                                                                                                                                                                                                                                                                                                                                                                                                                                                                                                                                                                                                                                                                                                                                                                |                                                                                 |                                                         |                        | <b>36</b><br>36'<br>50'                      | 25 50'                             |                   | 36'<br>36'<br>50'                                                        | <mark>8</mark> 50'       |              | 36 <sup>-</sup><br>37 <sup>-50'</sup>                        | 27<br>272.69                         | PROPOSED 40' WIDE ROAD | 36 <sup>'</sup><br>36' <u>50'</u>         | <b>6</b><br>56'9"                     | PROPO                |  |
|                                                                                                                                                                                                                                                                                                                                                                                                                                                                                                                                                                                                                                                                                                                                                                                                                                                                                                                                                                                                                                                                                                                                                                                                                                                                                                                                                                                                                                                                                                                                                                                                                                                                                                                                                                                                                                                                                                                                                                                                                                                                                                                                |                                                                                 | 36 <sup>1</sup><br>36'1"                                | DE ROAL                | 300 50'                                      | 200 <sup>36'</sup><br>50'          | 40' WIDE          | 200<br>36'<br>50'                                                        | <mark>80 6</mark><br>50' | WIDE RO      | ස <b>38</b> ස<br>50'                                         | 272.69<br>272.69                     |                        | <sup>36</sup><br>500                      | <b>7</b><br>52'4"                     | PROPOSED 33' WINE DO |  |
|                                                                                                                                                                                                                                                                                                                                                                                                                                                                                                                                                                                                                                                                                                                                                                                                                                                                                                                                                                                                                                                                                                                                                                                                                                                                                                                                                                                                                                                                                                                                                                                                                                                                                                                                                                                                                                                                                                                                                                                                                                                                                                                                |                                                                                 | 36'1"<br>36'1"                                          |                        | 36 <sup>'</sup><br>36'<br>50'                | 27<br>200                          | e road            | <b>14</b><br>36'<br>50'                                                  | 200 <sup>36'</sup>       | ROAD         | 39<br>50'                                                    | 29<br>68'2"                          | AD                     | 36'<br>36'<br>36'<br>50'                  | 200.55<br>47'11" <sup>*</sup>         |                      |  |
|                                                                                                                                                                                                                                                                                                                                                                                                                                                                                                                                                                                                                                                                                                                                                                                                                                                                                                                                                                                                                                                                                                                                                                                                                                                                                                                                                                                                                                                                                                                                                                                                                                                                                                                                                                                                                                                                                                                                                                                                                                                                                                                                |                                                                                 | <b>47</b><br>36'1"                                      | -                      | 8 200 8<br>50'                               | 28<br>50'                          |                   | 36 <sup>'</sup><br>36 <sup>'</sup><br>36 <sup>'</sup>                    | 80 ∞ 36<br>50'           |              | <b>40</b><br>50'                                             | <b>30</b> 68'2"                      |                        | 800 50'                                   | <b>0AD</b><br><b>9</b><br>43'7'       |                      |  |
|                                                                                                                                                                                                                                                                                                                                                                                                                                                                                                                                                                                                                                                                                                                                                                                                                                                                                                                                                                                                                                                                                                                                                                                                                                                                                                                                                                                                                                                                                                                                                                                                                                                                                                                                                                                                                                                                                                                                                                                                                                                                                                                                |                                                                                 | 36 <sup>-1</sup><br>36 <sup>-1</sup> "                  |                        | 32<br>300<br>32<br>50'                       | 29<br>50'                          |                   | 36 <sup>'</sup><br>36 <sup>'</sup><br>36 <sup>'</sup>                    | <b>200</b> 50'           |              | 36 <sup>1</sup><br>36 <sup>1</sup><br>50'                    | 31<br>68'2"                          |                        | <sup>36'</sup><br>50'                     | 72 10<br>313.40                       |                      |  |
|                                                                                                                                                                                                                                                                                                                                                                                                                                                                                                                                                                                                                                                                                                                                                                                                                                                                                                                                                                                                                                                                                                                                                                                                                                                                                                                                                                                                                                                                                                                                                                                                                                                                                                                                                                                                                                                                                                                                                                                                                                                                                                                                | ****                                                                            | 67 14.00 52'8"                                          | -                      | а<br><b>31</b><br>50'                        | <b>30</b> 50'                      |                   | 36 <sup>'</sup> 50'                                                      | <b>10</b><br>50'         | - 2          | 36<br><b>42</b><br>36'                                       | 32<br>68'2"                          | 2                      | 36 <sup>-</sup><br>50'                    | 34'10"                                |                      |  |
|                                                                                                                                                                                                                                                                                                                                                                                                                                                                                                                                                                                                                                                                                                                                                                                                                                                                                                                                                                                                                                                                                                                                                                                                                                                                                                                                                                                                                                                                                                                                                                                                                                                                                                                                                                                                                                                                                                                                                                                                                                                                                                                                | PROPOSED 40' WIDE ROAD                                                          |                                                         |                        | PROI                                         | POSED 40' V                        | SED 40' WIDE ROAD |                                                                          |                          |              | PROPOSED                                                     | 40' WIDE ROAD                        | )<br>                  | A.                                        |                                       |                      |  |
| and the second s | 36 <sup>1</sup> 1 <sup>1</sup> 37<br>91'10"                                     | <sup>50'</sup> 36<br>200 50' 36<br>200 50' 36<br>50' 36 |                        | 36'<br>36'<br>36'<br>36'<br>36'              | 50'<br>80 94<br>50'                | 2                 | <sup>50'</sup><br><b>43</b><br>36'<br>50'                                | 200<br>50'<br>50'        | ус<br>С      | 50'<br>61<br>36'<br>36'<br>50'                               | 68'2"<br><b>78</b><br>68'2"<br>86'2" | 2                      | 502.92<br>40'                             | 113'8"<br>79                          |                      |  |
|                                                                                                                                                                                                                                                                                                                                                                                                                                                                                                                                                                                                                                                                                                                                                                                                                                                                                                                                                                                                                                                                                                                                                                                                                                                                                                                                                                                                                                                                                                                                                                                                                                                                                                                                                                                                                                                                                                                                                                                                                                                                                                                                | 36 <sup>-1</sup><br>36 <sup>-1</sup><br>89'6"                                   | 200 50' 200 50'                                         |                        | 36 <sup>36'</sup>                            | 200<br>50'                         | ÷                 | 36 <sup>1</sup><br>36 <sup>1</sup><br>36 <sup>1</sup><br>50 <sup>1</sup> | <b>59</b> 50'            | 6            | 36<br>200<br>36'<br>50'                                      | 36<br>77<br>8'2"                     |                        | 4 <u>98.60</u><br>40'                     | 112'8"<br>8                           |                      |  |
|                                                                                                                                                                                                                                                                                                                                                                                                                                                                                                                                                                                                                                                                                                                                                                                                                                                                                                                                                                                                                                                                                                                                                                                                                                                                                                                                                                                                                                                                                                                                                                                                                                                                                                                                                                                                                                                                                                                                                                                                                                                                                                                                | 36 <sup>-</sup><br>353.17<br>36'1"                                              | 50' 50'                                                 |                        | 36'<br>91<br>200                             | <b>96</b><br>50'                   | PRO               | 45<br>50'<br>36'<br>50'                                                  | <b>58</b><br>50'         | P            | 36 <sup>3</sup><br>36'<br>36'                                | 36'<br>76<br>272.69                  | - 1                    | 494.2                                     | 111'9"<br>X                           |                      |  |
|                                                                                                                                                                                                                                                                                                                                                                                                                                                                                                                                                                                                                                                                                                                                                                                                                                                                                                                                                                                                                                                                                                                                                                                                                                                                                                                                                                                                                                                                                                                                                                                                                                                                                                                                                                                                                                                                                                                                                                                                                                                                                                                                | 36'<br>36'<br>343.73<br>36'1"                                                   | <b>68</b> 50' <b>68</b> 50' 50' 50'                     | PROPOSED 33'           | 36'<br>36'<br>36'                            | 36<br>97<br>50                     | PROPOSED          | <b>46</b><br>36'<br>36'<br>36'                                           | 36'<br>57<br>50'         | PROPOSED     | 36'<br>36'<br>50'                                            | 36'<br>75<br>68'2"                   | PROP                   | 8<br>489.98<br>40'                        | 110'9"<br>X                           |                      |  |
|                                                                                                                                                                                                                                                                                                                                                                                                                                                                                                                                                                                                                                                                                                                                                                                                                                                                                                                                                                                                                                                                                                                                                                                                                                                                                                                                                                                                                                                                                                                                                                                                                                                                                                                                                                                                                                                                                                                                                                                                                                                                                                                                | SED 33'<br>36'<br>334.29<br>36'1"                                               |                                                         |                        | 36 <sup>'</sup><br>36'<br>50'                | 98<br>50'                          | 40' WI            | 36'<br>36'<br>36'                                                        | <b>56</b><br>50'         | <u>8</u>     | ر<br>200 50'<br>50'                                          | 272.69                               | PROPOSED 4             | 485.6<br>40                               | 109'9"                                |                      |  |
|                                                                                                                                                                                                                                                                                                                                                                                                                                                                                                                                                                                                                                                                                                                                                                                                                                                                                                                                                                                                                                                                                                                                                                                                                                                                                                                                                                                                                                                                                                                                                                                                                                                                                                                                                                                                                                                                                                                                                                                                                                                                                                                                | 36'<br>324.85<br>324.85<br>36'1"                                                | 2 <b>66</b> 50' <b>8</b> 50' <b>8</b>                   |                        | 36 <sup>,</sup><br>50'                       | 36 <sup>'</sup><br>50 <sup>'</sup> | 40' WIDE ROAD     | <b>48</b><br>36'<br>36'                                                  | <b>50</b>                | WIDE ROA     | 36 <sup>-</sup><br>36 <sup>-</sup><br>36 <sup>-</sup><br>50' | 36'<br>73<br>272.69                  | 40' WIDE               | 0<br>•                                    | 108'10"                               | la se                |  |
|                                                                                                                                                                                                                                                                                                                                                                                                                                                                                                                                                                                                                                                                                                                                                                                                                                                                                                                                                                                                                                                                                                                                                                                                                                                                                                                                                                                                                                                                                                                                                                                                                                                                                                                                                                                                                                                                                                                                                                                                                                                                                                                                | <b>56</b><br>361<br>361<br>361<br>361<br>361<br>361<br>361<br>361<br>361<br>361 | 2 8 50' 8 8 50' 8 50'                                   | AD                     | <b>87</b><br>36'<br>36'                      | 36 <sup>'</sup><br>50 <sup>'</sup> |                   | 36'<br>200<br>36'<br>50'                                                 | <b>54</b><br>50'         |              | <sup>36'</sup><br>50'<br>36'                                 | 36'<br>72<br>68'2"                   | ROAD                   |                                           | 107'10"                               |                      |  |
|                                                                                                                                                                                                                                                                                                                                                                                                                                                                                                                                                                                                                                                                                                                                                                                                                                                                                                                                                                                                                                                                                                                                                                                                                                                                                                                                                                                                                                                                                                                                                                                                                                                                                                                                                                                                                                                                                                                                                                                                                                                                                                                                | ω w                                                                             |                                                         |                        |                                              |                                    |                   | a Mar                                                                    | NUM                      |              |                                                              | N                                    |                        | 50 <b>o</b> .                             |                                       | 200                  |  |