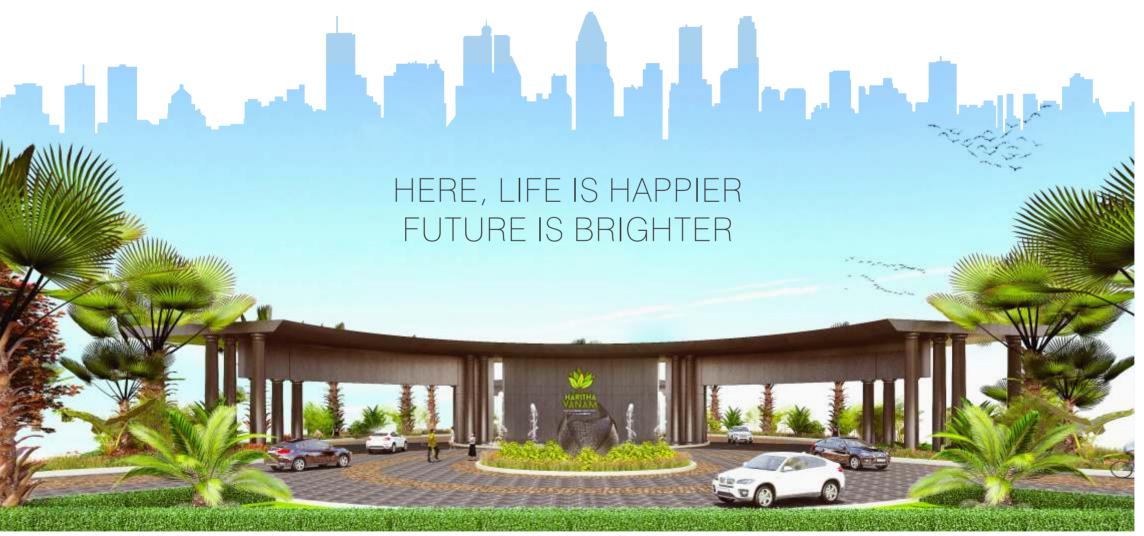

ENTRANCE ARCH

60" BLACK TOP ROADS

40 FT & 33 FT METAL ROADS.

UNDERGROUND DRAINAGE

GATED COMMUNITY

FOOTPATHS ON 60" ROAD

STREET LIGHTS ON 60" ROAD

CHILDREN PLAY AREA

#### **Facilities & Amenities**

Gated community with fencing.

Beautifully designed entrance arch.

60ft black top road.

40 ft & 33 ft metal roads.

Electricity connection up to plot.

Drainage & sewerage lines up to plot.