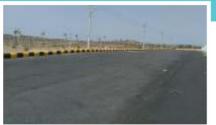

ENTRANCE ARCH

60" BLACK TOP ROADS

40 FT & 33 FT METAL ROADS.

UNDERGROUND DRAINAGE

GATED COMMUNITY

FOOTPATHS ON 60" ROAD

STREET LIGHTS ON 60" ROAD

CHILDREN PLAY AREA

#### **Facilities & Amenities**

Gated community with fencing.

Beautifully designed entrance arch.

60ft black top road.

40 ft & 33 ft metal roads.

Electricity connection up to plot.

Drainage & sewerage lines up to plot.