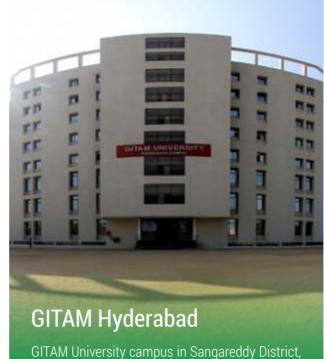

Hyderabad was established in 2009. The campus has many branches of Engineering, Sciences and Pharmacy. The infrastructural facilities with a huge building covering 1.8 million sq.ft. area in a 125 acres sprawling campus, lush green environment, highly spacious central library, well equipped laboratories, sports centres, hostel rooms, guest houses, food courts, banks, post office, health centre, canteens cater to the needs of the students.