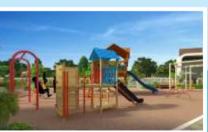

ENTRANCE ARCH

60" BLACK TOP ROADS

40 FT & 33 FT METAL ROADS.

UNDERGROUND DRAINAGE

GATED COMMUNITY

FOOTPATHS ON 60" ROAD

STREET LIGHTS ON 60" ROAD

CHILDREN PLAY AREA

Street lighting on 60' road.

Rainwater harvesting pits.

Lawns and Open Area.

Children Play Area

Joggers Track.

Avenue plantation.

24 Hours security.

Pollution free environment.