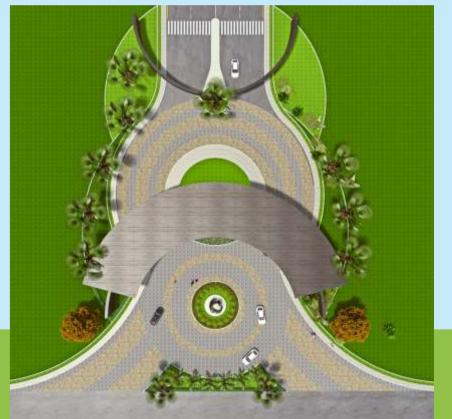

ENTRANCE ARCH

60" BLACK TOP ROADS

40 FT & 33 FT METAL ROADS.

UNDERGROUND DRAINAGE

GATED COMMUNITY

FOOTPATHS ON 60" ROAD

STREET LIGHTS ON 60" ROAD

CHILDREN PLAY AREA

#### **Facilities & Amenities**

Gated community with fencing.

Beautifully designed entrance arch.

60ft black top road.

40 ft & 33 ft metal roads.

Electricity connection up to plot.

Drainage & sewerage lines up to plot.