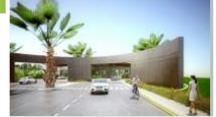

ENTRANCE ARCH

60" BLACK TOP ROADS

40 FT & 33 FT METAL ROADS.

UNDERGROUND DRAINAGE

GATED COMMUNITY

FOOTPATHS ON 60" ROAD

STREET LIGHTS ON 60" ROAD

CHILDREN PLAY AREA

#### **Facilities & Amenities**

Gated community with fencing.

Beautifully designed entrance arch.

60ft black top road.

40 ft & 33 ft metal roads.

Electricity connection up to plot.

Drainage & sewerage lines up to plot.