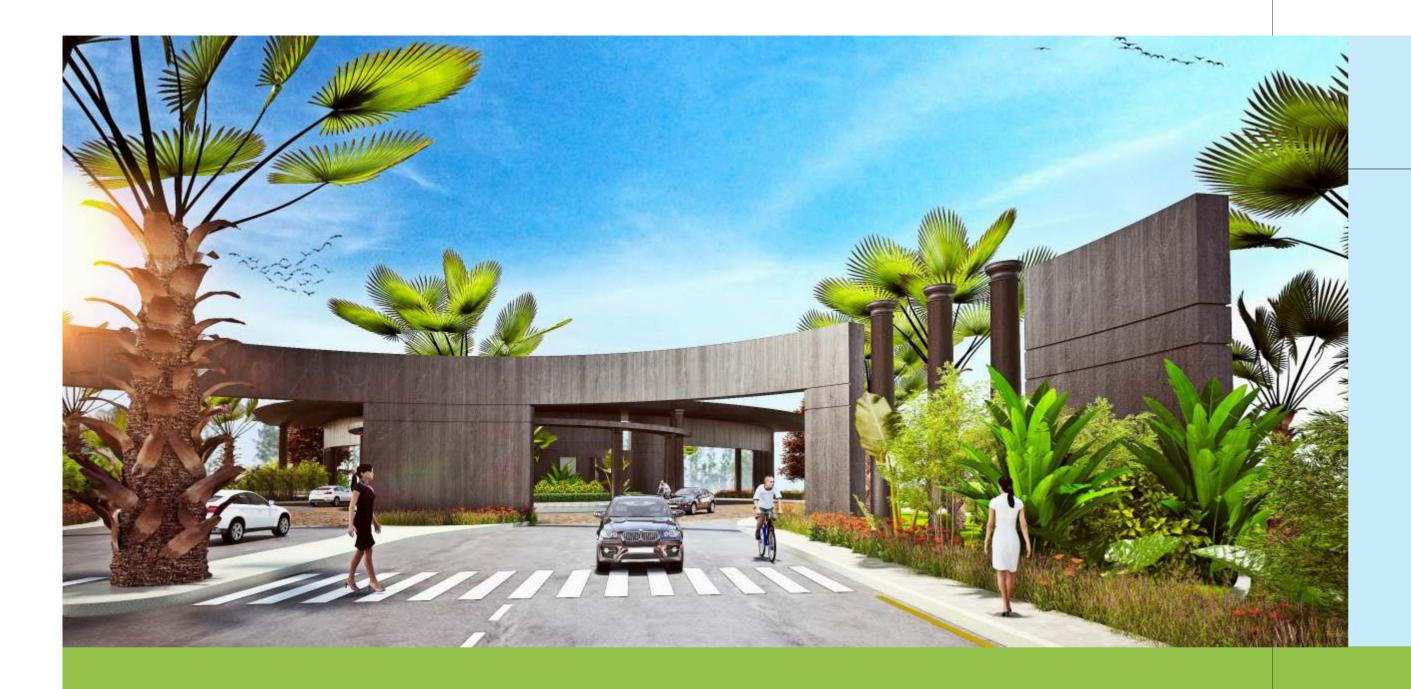

ENTRANCE ARCH

60" BLACK TOP ROADS

40 FT & 33 FT METAL ROADS.

UNDERGROUND DRAINAGE

GATED COMMUNITY

FOOTPATHS ON 60" ROAD

STREET LIGHTS ON 60" ROAD

CHILDREN PLAY AREA

#### **Facilities & Amenities**

Gated community with fencing.

Beautifully designed entrance arch.

60ft black top road.

40 ft & 33 ft metal roads.

Electricity connection up to plot.

Drainage & sewerage lines up to plot.