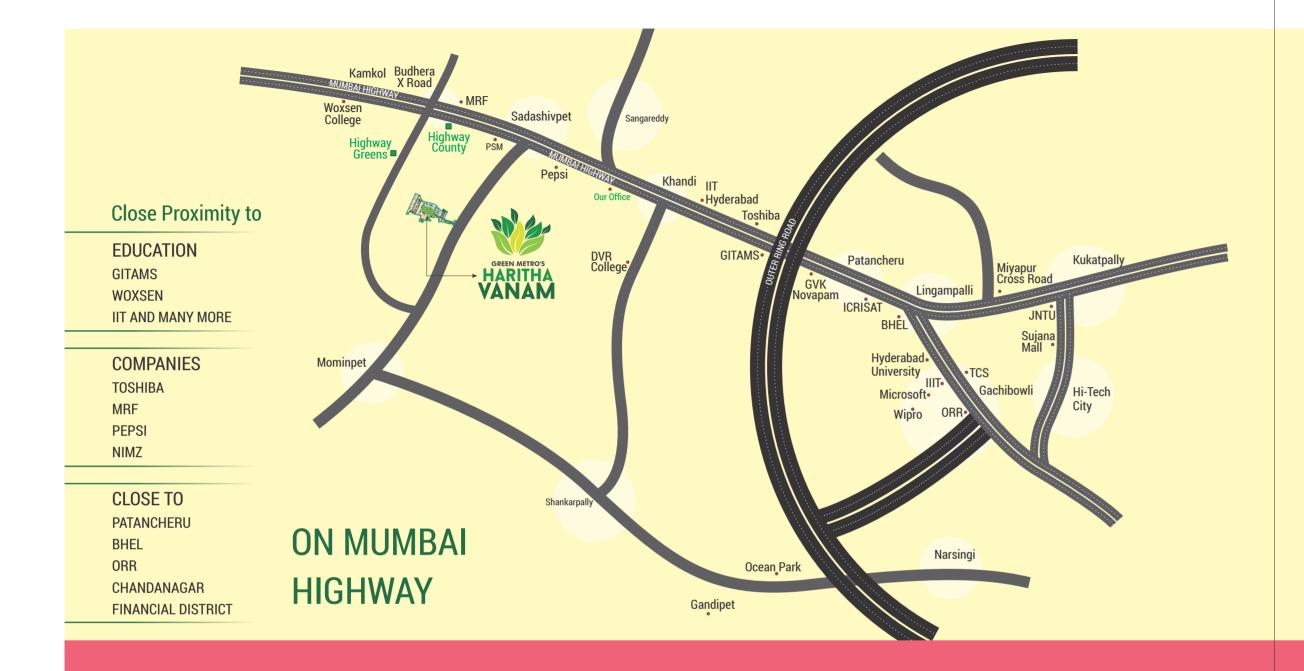

#### **Perfect Location**

play an important component in choosing a perfect investment location.

GreenMetro's HARITHA VANAM is located in one such prime and flourishing neighbourhood - GreenMetro's HARITHA VANAM aims to provide Sangareddy.

Since Sangareddy is near Hyderabad, it is well connected to other thriving areas like Hitech city, DLF, Gachibowli, Panjagutta and Secunderabad. The district has excellent road and rail connectivity. Located about 15 km from connects to the Rajiv Gandhi International Airport and to Gachibowli and Medchal.

With an impressive industrial profile, Sangareddy district provides large scale employment opportunities to residents in and around the surrounding areas.

Easy accessability and convenient connectivity 
The locality is well developed commercially, replete with fine educational institutions, premier healthcare centres, banks, shopping complexes and entertainment hubs.