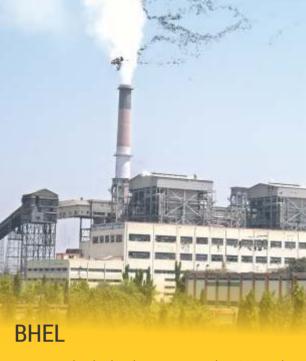

Phenomenal expansion with extensive development

BHEL- Hyderabad unit was set up in 1963 and started its operations with manufacture of Turbogenerator sets and auxiliaries for thermal utility sets. Over the years it has diversified its operations to many other areas and is now catering to the needs of variety of industries like Fertilisers & Chemicals, Petrochemicals & Refineries, Paper, sugar, steel, etc. It is one of the most important manufacturing units and contributes a lion's share in BHEL Corporation's overall business operations.